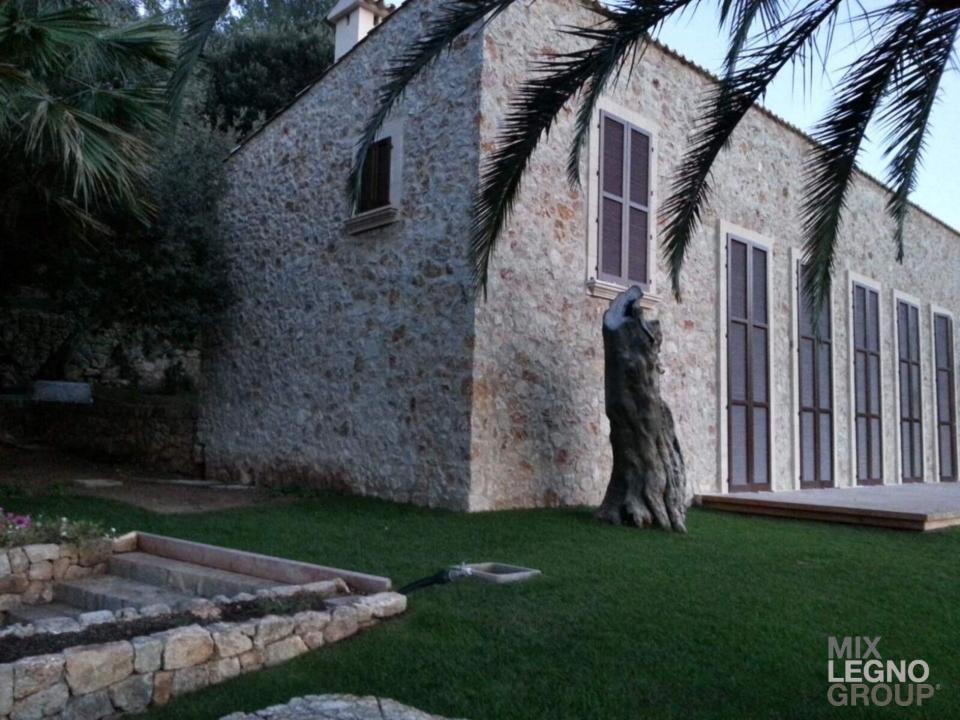

# Mallorca, Spain

System in wood

MIX LEGNO GROUP

More than 4 meters high wooden door