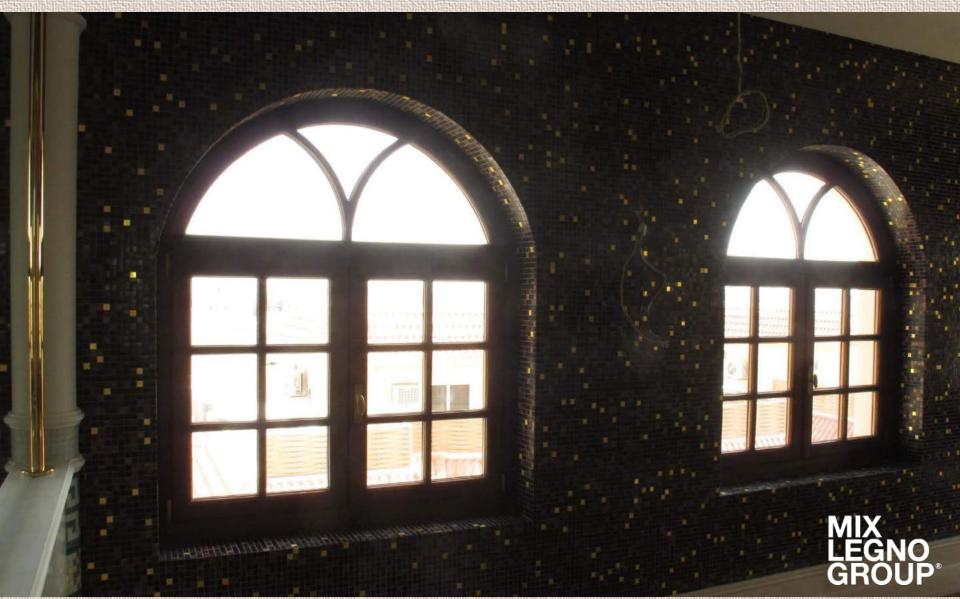

# 5 stars hotel, Algeria

System in wood - aluminum

#### **Look Avantgarde**

The sweet veining of teak plantation wood, the custom-made finishing, the hidden hinges and the total attention to the smallest details make it a high standard performance system, able to integrate to the intime climate which pervades the luxurious spaces of this hotel