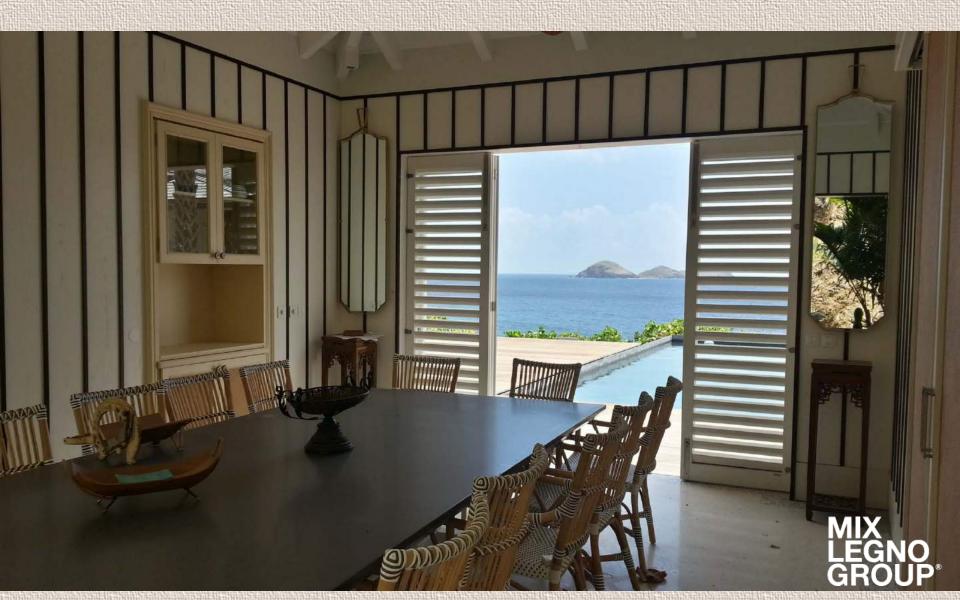

# Private residence, Sainth Barth - Caribbean

System in wood

Single hung in wood with cross mountings

MIX GROUP