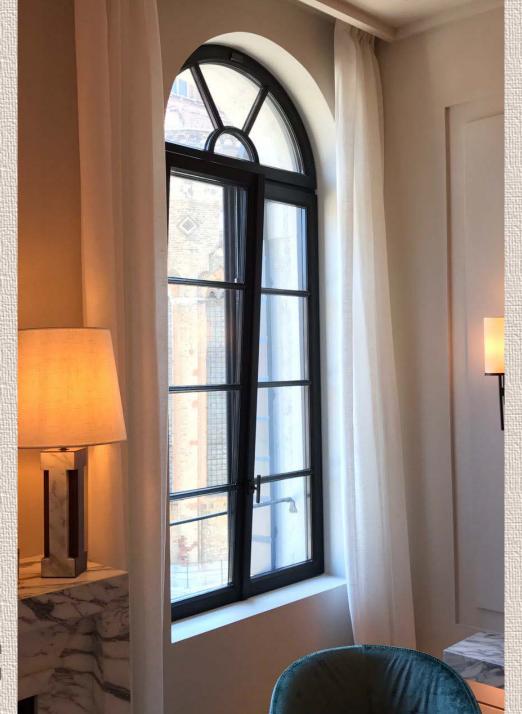

# 5 stars hotel, Algeria

System in wood - aluminum

#### **Look Avantgarde**

The sweet veining of teak plantation wood, the custom-made finishing, the hidden hinges and the total attention to the smallest details make it a high standard performance system, able to integrate to the intime climate which pervades the luxurious spaces of this hotel