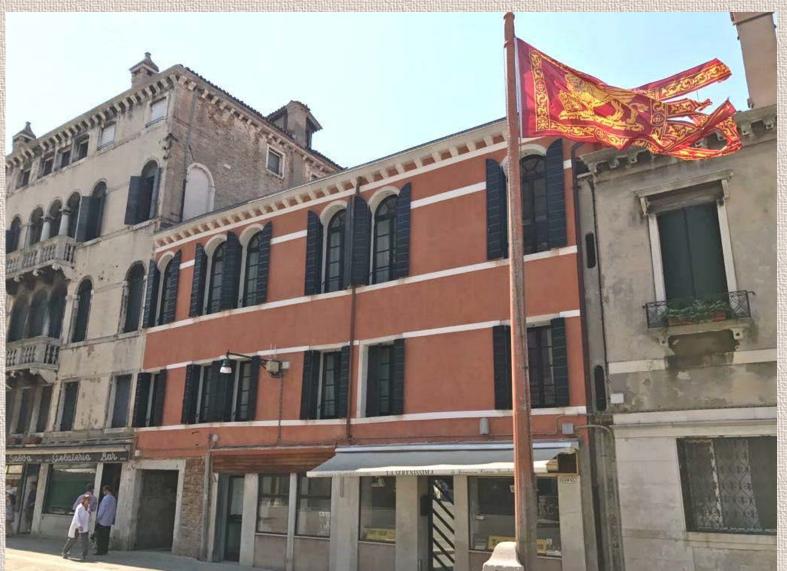

# Venice, Italy

Belle Arti system in wood

MIX GROUP\*

MIX GROUP\*

Tilt and turn opening

MIX GNO GROUP

MIX GROUP