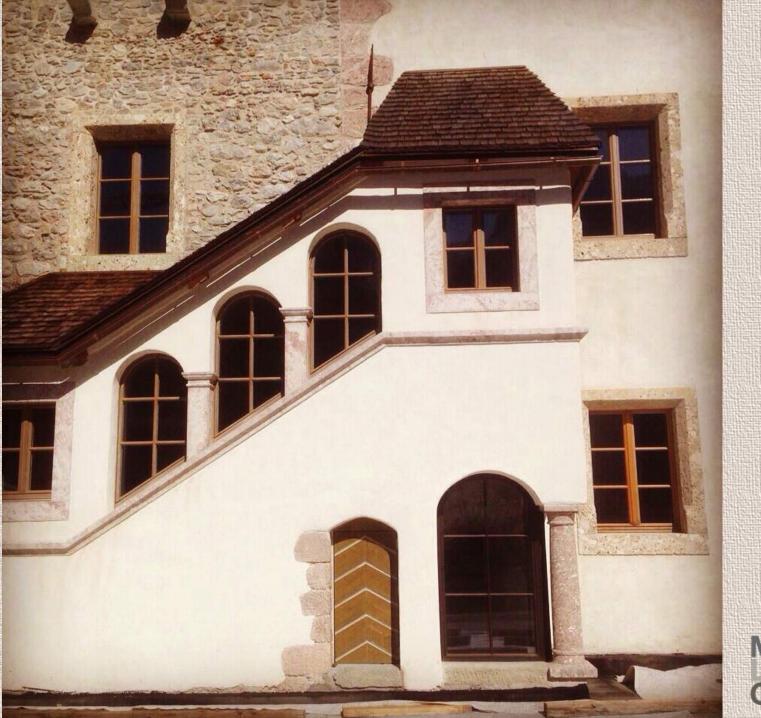

#### Resort, Tarvisio

Systems in wood, Architectural Bronze and corten steel

MIX GROUP\*

System in Architectural Bronze

Thermal break solution
Classic look
Exclusive profile