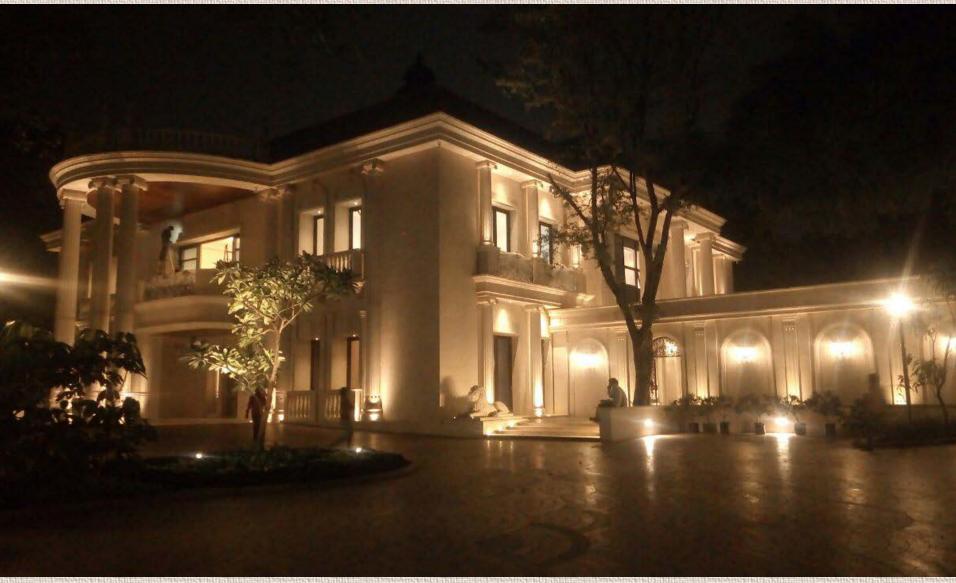

# Private residence, Sainth Barth - Caribbean

System in wood

Single hung in wood with cross mountings

MIX GROUP