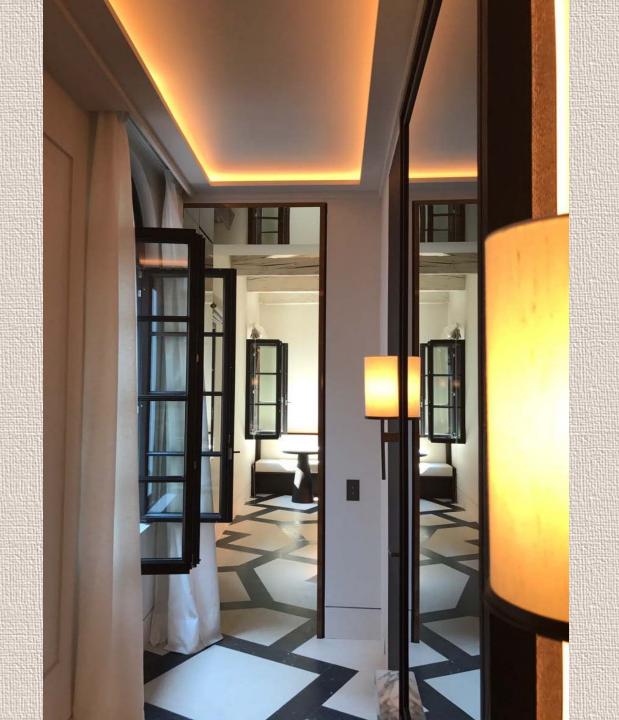

# 5 stars hotel, Algeria

System in wood - aluminum

#### **Look Avantgarde**

The sweet veining of teak plantation wood, the custom-made finishing, the hidden hinges and the total attention to the smallest details make it a high standard performance system, able to integrate to the intime climate which pervades the luxurious spaces of this hotel