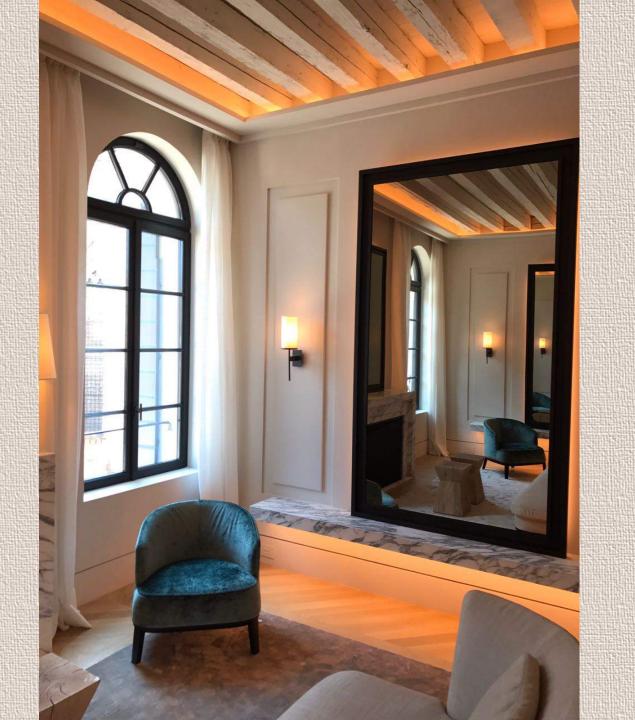

# Venice, Italy

Belle Arti system in wood

MIX GROUP\*

MIX GROUP\*

Tilt and turn opening

MIX GNO GROUP

MIX GROUP