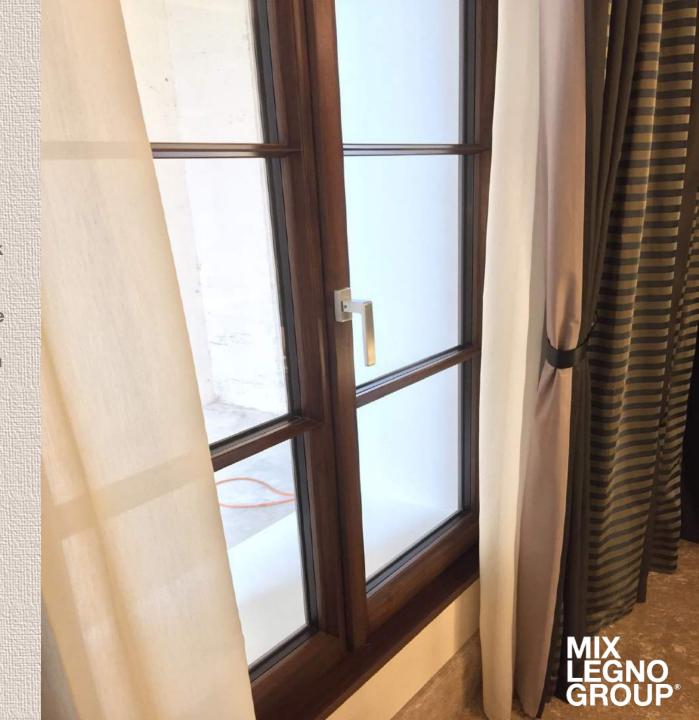

#### Resort, Tarvisio

Systems in wood, Architectural Bronze and corten steel

MIX GROUP\*

System in Architectural Bronze

Thermal break solution
Classic look
Exclusive profile