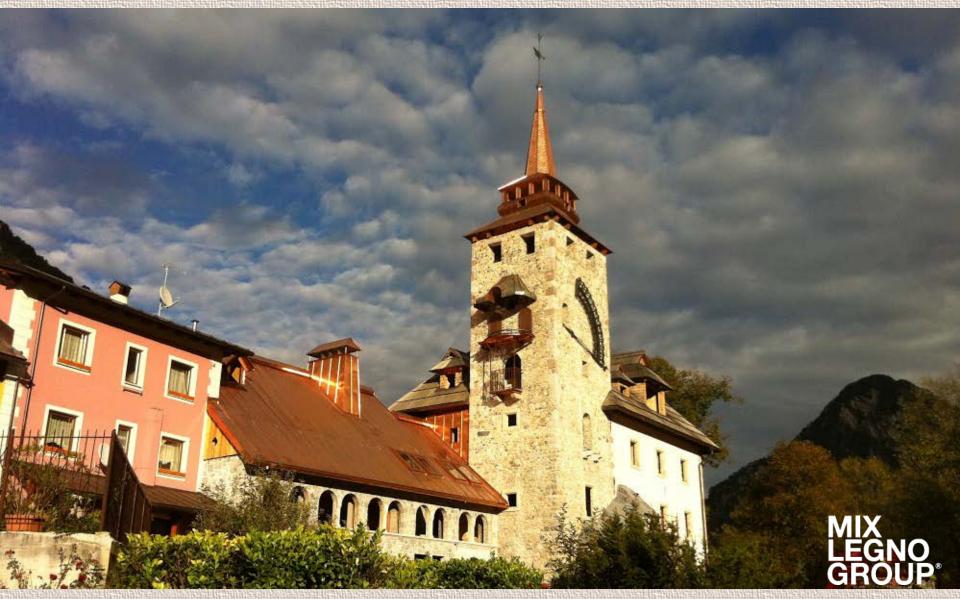

#### Resort, Tarvisio

Systems in wood, Architectural Bronze and corten steel

MIX GROUP\*

System in Architectural Bronze

Thermal break solution
Classic look
Exclusive profile