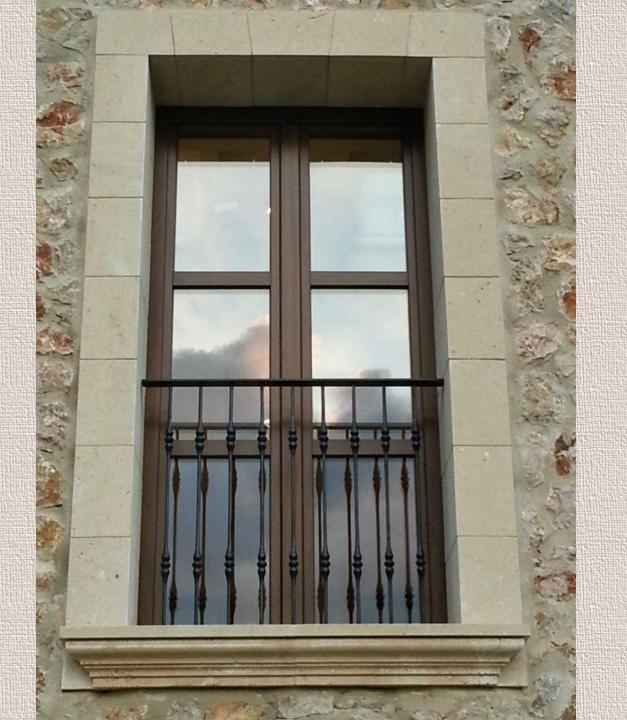

iness, Mixlegno group has been able to stand out over the years for its ability to give exact expression to the most ambitious ideas of architects and designers, regardless of type and dimension.



#### Certifications

- Test performance for all our systems
  - EC number 10/04-A130-Z1
  - EC number 10/04-A130-Z2
  - Gost Certification, Russia
  - NFRC Certification, California
    - Hurricane test, Florida











# The luxury of choice

Single and double hung

\*\*\*\*\*

Tilt and turn opening



# Private residence, Sainth Barth - Caribbean

System in wood





Single hung in wood with cross mountings







MIX GROUP





# Ibiza, Spain

System in wood









MIX GROUP\*





### Middle East

System in wood





MIX GROUP\*



# Mallorca, Spain

System in wood



MIX LEGNO GROUP







More than 4 meters high wooden door





# Venice, Italy

Belle Arti system in wood







MIX GROUP\*



MIX GROUP\*



Tilt and turn opening

MIX GNO GROUP



MIX GROUP

# 5 stars hotel, Algeria

System in wood - aluminum



#### **Look Avantgarde**

The sweet veining of teak plantation wood, the custom-made finishing, the hidden hinges and the total attention to the smallest details make it a high standard performance system, able to integrate to the intime climate which pervades the luxurious spaces of this hotel



#### Resort, Tarvisio

Systems in wood, Architectural Bronze and corten steel





MIX GROUP\*







System in Architectural Bronze

Thermal break solution
Classic look
Exclusive profile



#### Other references

- State house Moscow, Russia
- Royal family residence