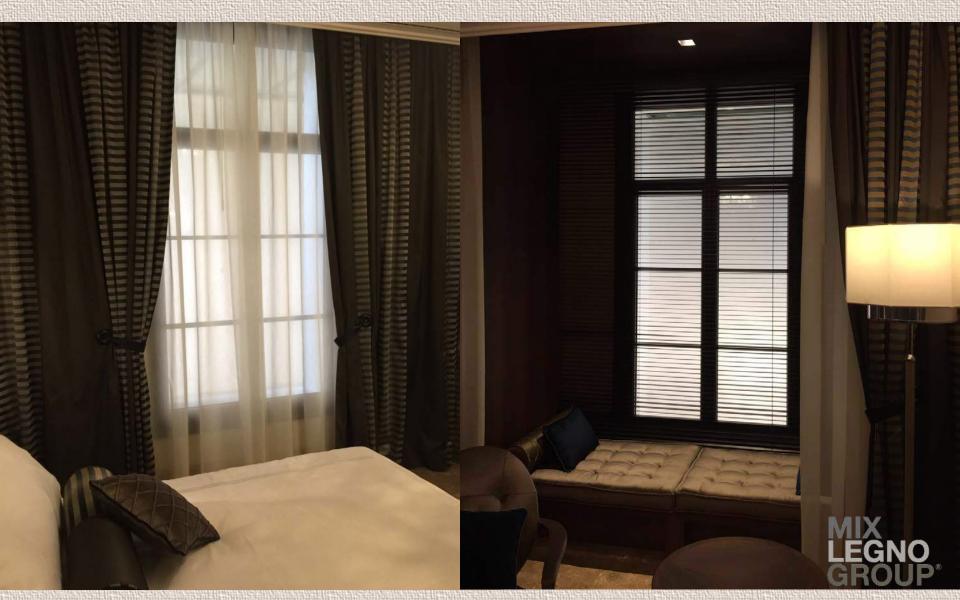

#### Resort, Tarvisio

Systems in wood, Architectural Bronze and corten steel

MIX GROUP\*

System in Architectural Bronze

Thermal break solution
Classic look
Exclusive profile