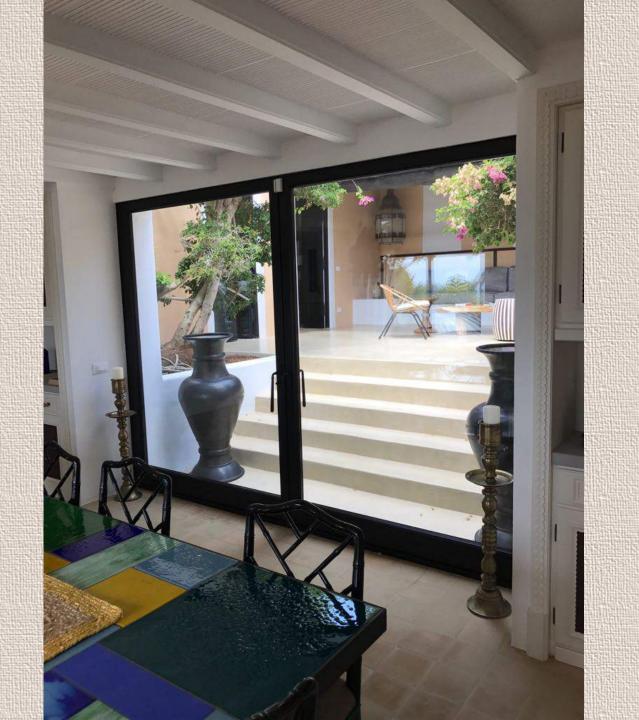

take flight

Historically specialized in making high quality architectural windows and doors, area that is still the core business, Mixlegno group has been able to stand out over the years for its ability to give exact expression to the most ambitious ideas of architects and designers, regardless of type and dimension.



#### Certifications

- Test performance for all our systems
  - EC number 10/04-A130-Z1
  - EC number 10/04-A130-Z2
  - Gost Certification, Russia
  - NFRC Certification, California
    - Hurricane test, Florida











# The luxury of choice

Single and double hung

\*\*\*\*\*

Tilt and turn opening



# Private residence, Sainth Barth - Caribbean

System in wood





Single hung in wood with cross mountings







MIX GROUP





# Ibiza, Spain

System in wood









MIX GROUP\*





### Middle East

System in wood





MIX GROUP\*



# Mallorca, Spain

System in wood



MIX LEGNO GROUP







More than 4 meters high wooden door





# Venice, Italy

Belle Arti system in wood







MIX GROUP\*



MIX GROUP\*



Tilt and turn opening

MIX GNO GROUP



MIX GROUP

# 5 stars hotel, Algeria

System in wood - aluminum



#### **Look Avantgarde**

The sweet veining of teak plantation wood, the custom-made finishing, the hidden hinges and the total attention to the smallest details make it a high standard performance system, able to integrate to the intime climate which pervades the luxurious spaces of this hotel



#### Resort, Tarvisio

Systems in wood, Architectural Bronze and corten steel





MIX GROUP\*







System in Architectural Bronze

Thermal b