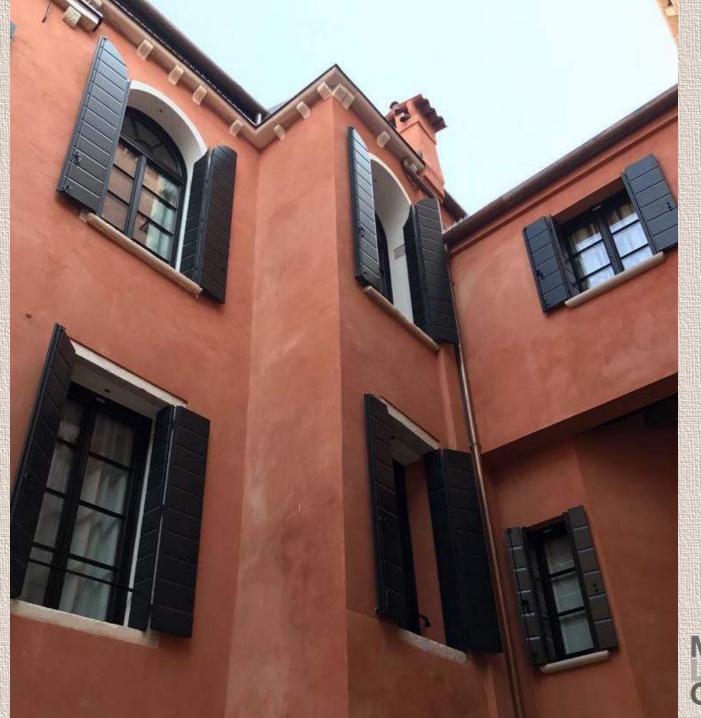

# Venice, Italy

Belle Arti system in wood

MIX GROUP\*

MIX GROUP\*

Tilt and turn opening

MIX GNO GROUP

MIX GROUP