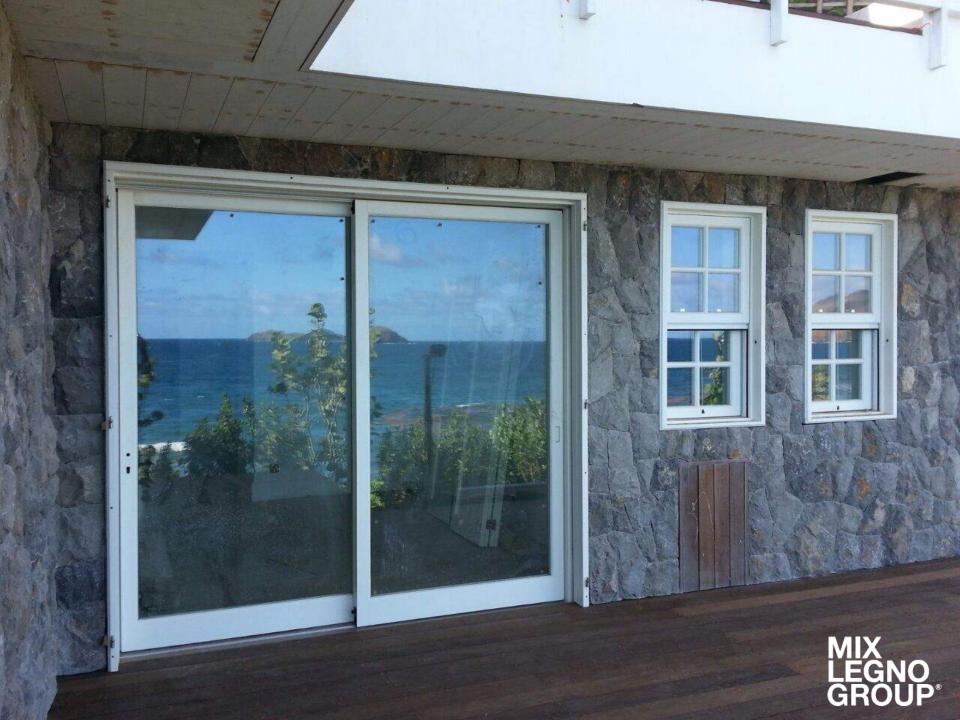

# Private residence, Sainth Barth - Caribbean

System in wood

Single hung in wood with cross mountings

MIX GROUP