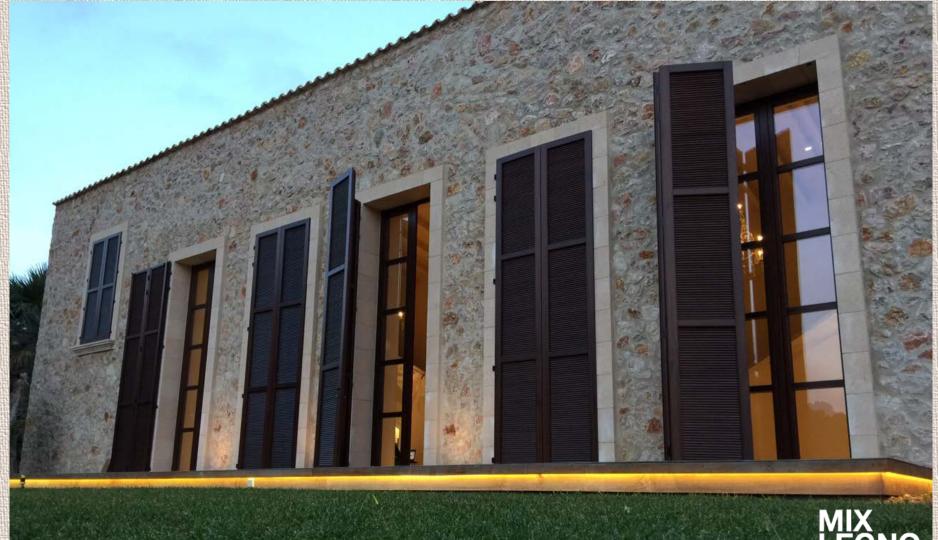

# Mallorca, Spain

System in wood

MIX LEGNO GROUP

More than 4 meters high wooden door