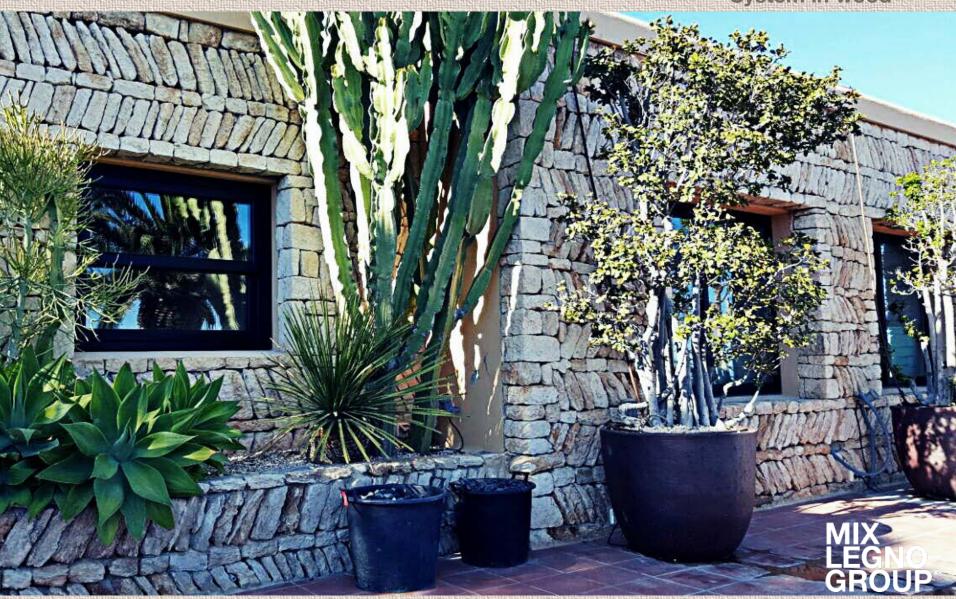

ideas take flight

Historically specialized in making high quality architectural windows and doors, area that is still the core business, Mixlegno group has been able to stand out over the years for its ability to give exact expression to the most ambitious ideas of architects and designers, regardless of type and dimension.



#### Certifications

- Test performance for all our systems
  - EC number 10/04-A130-Z1
  - EC number 10/04-A130-Z2
  - Gost Certification, Russia
  - NFRC Certification, California
    - Hurricane test, Florida











# The luxury of choice

Single and double hung

\*\*\*\*\*

Tilt and turn opening



# Private residence, Sainth Barth - Caribbean

System in wood





Single hung in wood with cross mountings







MIX GROUP





# Ibiza, Spain

System in wood









MIX GROUP\*





### Middle East

System in wood





MIX GROUP\*



# Mallorca, Spain

System in wood



MIX LEGNO GROUP







More than 4 meters high wooden door





# Venice, Italy

Belle Arti system in wood







MIX GROUP\*



MIX GROUP\*



Tilt and turn opening

MIX GNO GROUP



MIX GROUP

# 5 stars hotel, Algeria

System in wood - aluminum



#### **Look Avantgarde**

The sweet veining of teak plantation wood, the custom-made finishing, the hidden hinges and the total attention to the smallest details make it a high standard performance system, able to integrate to the intime climate which pervades the luxurious spaces of this hotel



#### Resort, Tarvisio

Systems in wood, Architectural Bronze and corten steel





MIX GROUP\*







System in Architectural Bronze

The