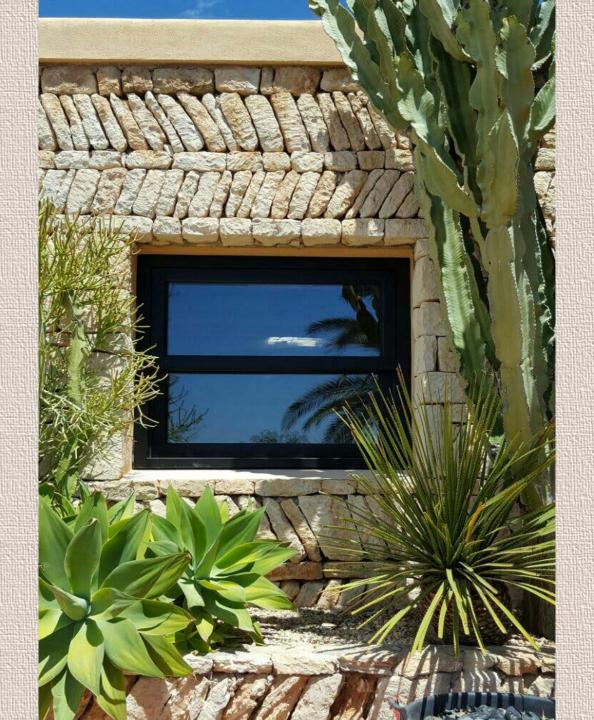

eas take flight

Historically specialized in making high quality architectural windows and doors, area that is still the core business, Mixlegno group has been able to stand out over the years for its ability to give exact expression to the most ambitious ideas of architects and designers, regardless of type and dimension.



#### Certifications

- Test performance for all our systems
  - EC number 10/04-A130-Z1
  - EC number 10/04-A130-Z2
  - Gost Certification, Russia
  - NFRC Certification, California
    - Hurricane test, Florida











# The luxury of choice

Single and double hung

\*\*\*\*\*

Tilt and turn opening



# Private residence, Sainth Barth - Caribbean

System in wood





Single hung in wood with cross mountings







MIX GROUP





# Ibiza, Spain

System in wood









MIX GROUP\*





### Middle East

System in wood





MIX GROUP\*



# Mallorca, Spain

System in wood



MIX LEGNO GROUP







More than 4 meters high wooden door





# Venice, Italy

Belle Arti system in wood







MIX GROUP\*



MIX GROUP\*



Tilt and turn opening

MIX GNO GROUP



MIX GROUP

# 5 stars hotel, Algeria

System in wood - aluminum



#### **Look Avantgarde**

The sweet veining of teak plantation wood, the custom-made finishing, the hidden hinges and the total attention to the smallest details make it a high standard performance system, able to integrate to the intime climate which pervades the luxurious spaces of this hotel



#### Resort, Tarvisio

Systems in wood, Architectural Bronze and corten steel





MIX GROUP\*







System in Architectural Bronze

Therm