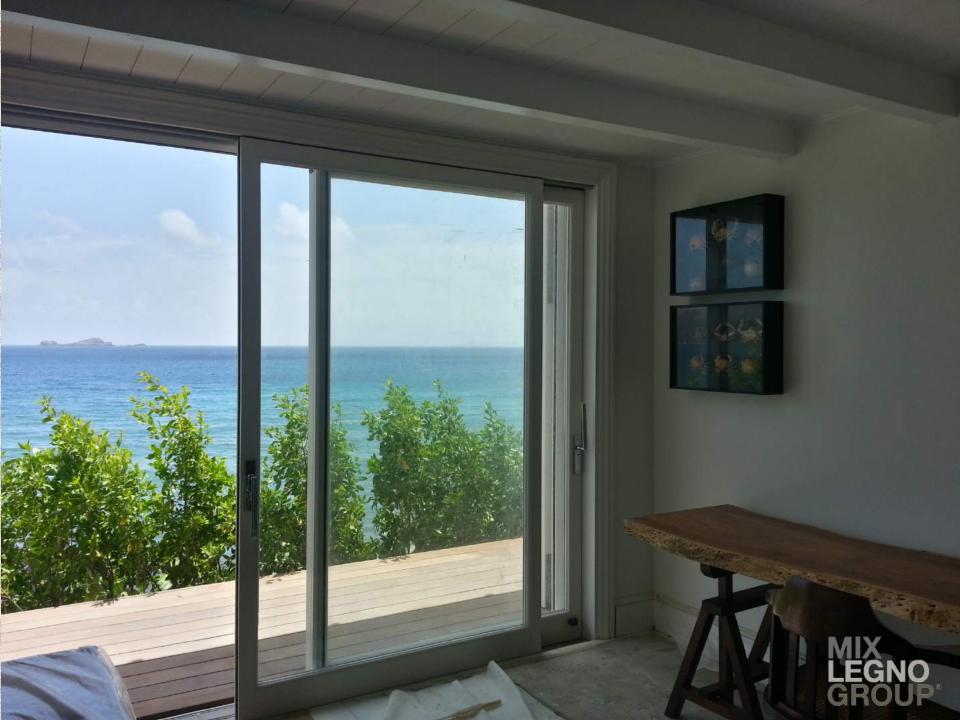

# Private residence, Sainth Barth - Caribbean

System in wood

Single hung in wood with cross mountings

MIX GROUP