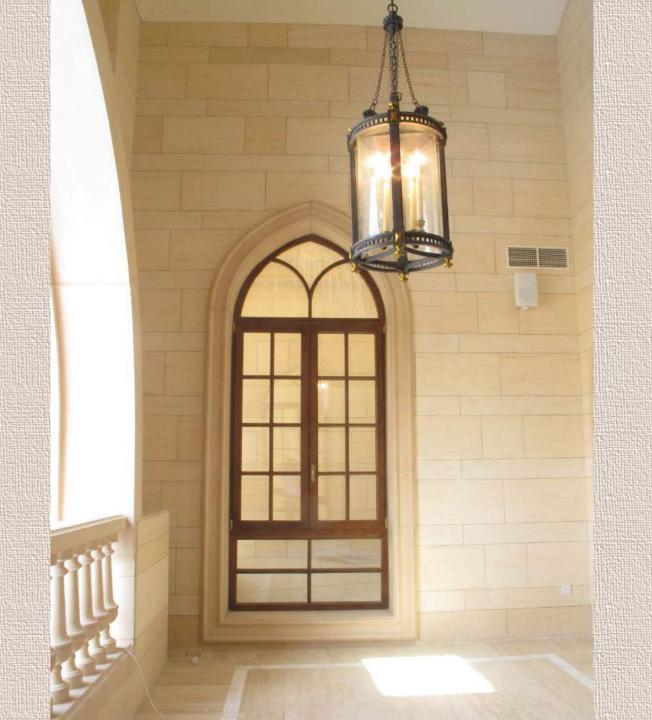

uality architectural windows and doors, area that is still the core business, Mixlegno group has been able to stand out over the years for its ability to give exact expression to the most ambitious ideas of architects and designers, regardless of type and dimension.



#### Certifications

- Test performance for all our systems
  - EC number 10/04-A130-Z1
  - EC number 10/04-A130-Z2
  - Gost Certification, Russia
  - NFRC Certification, California
    - Hurricane test, Florida











# The luxury of choice

Single and double hung

\*\*\*\*\*

Tilt and turn opening



# Private residence, Sainth Barth - Caribbean

System in wood





Single hung in wood with cross mountings







MIX GROUP





# Ibiza, Spain

System in wood









MIX GROUP\*





### Middle East

System in wood





MIX GROUP\*



# Mallorca, Spain

System in wood



MIX LEGNO GROUP







More than 4 meters high wooden door





# Venice, Italy

Belle Arti system in wood







MIX GROUP\*



MIX GROUP\*



Tilt and turn opening

MIX GNO GROUP



MIX GROUP

# 5 stars hotel, Algeria

System in wood - aluminum



#### **Look Avantgarde**

The sweet veining of teak plantation wood, the custom-made finishing, the hidden hinges and the total attention to the smallest details make it a high standard performance system, able to integrate to the intime climate which pervades the luxurious spaces of this hotel



#### Resort, Tarvisio

Systems in wood, Architectural Bronze and corten steel





MIX GROUP\*







System in Architectural Bronze

Thermal break solution
Classic look
Exclusive profile



#### O