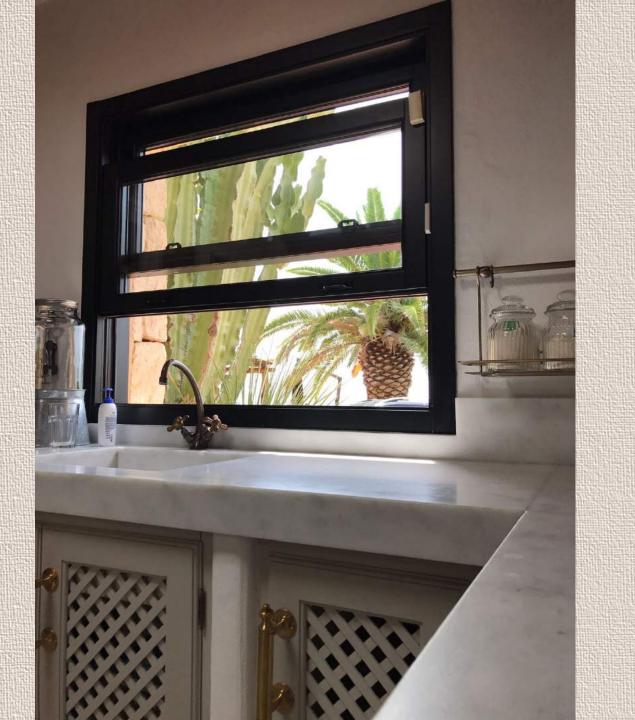

storically specialized in making high quality architectural windows and doors, area that is still the core business, Mixlegno group has been able to stand out over the years for its ability to give exact expression to the most ambitious ideas of architects and designers, regardless of type and dimension.



#### Certifications

- Test performance for all our systems
  - EC number 10/04-A130-Z1
  - EC number 10/04-A130-Z2
  - Gost Certification, Russia
  - NFRC Certification, California
    - Hurricane test, Florida











# The luxury of choice

Single and double hung

\*\*\*\*\*

Tilt and turn opening



# Private residence, Sainth Barth - Caribbean

System in wood





Single hung in wood with cross mountings







MIX GROUP





# Ibiza, Spain

System in wood









MIX GROUP\*





### Middle East

System in wood





MIX GROUP\*



# Mallorca, Spain

System in wood



MIX LEGNO GROUP







More than 4 meters high wooden door





# Venice, Italy

Belle Arti system in wood







MIX GROUP\*



MIX GROUP\*



Tilt and turn opening

MIX GNO GROUP



MIX GROUP

# 5 stars hotel, Algeria

System in wood - aluminum



#### **Look Avantgarde**

The sweet veining of teak plantation wood, the custom-made finishing, the hidden hinges and the total attention to the smallest details make it a high standard performance system, able to integrate to the intime climate which pervades the luxurious spaces of this hotel



#### Resort, Tarvisio

Systems in wood, Architectural Bronze and corten steel





MIX GROUP\*







System in Architectural Bronze

Thermal break solution
C