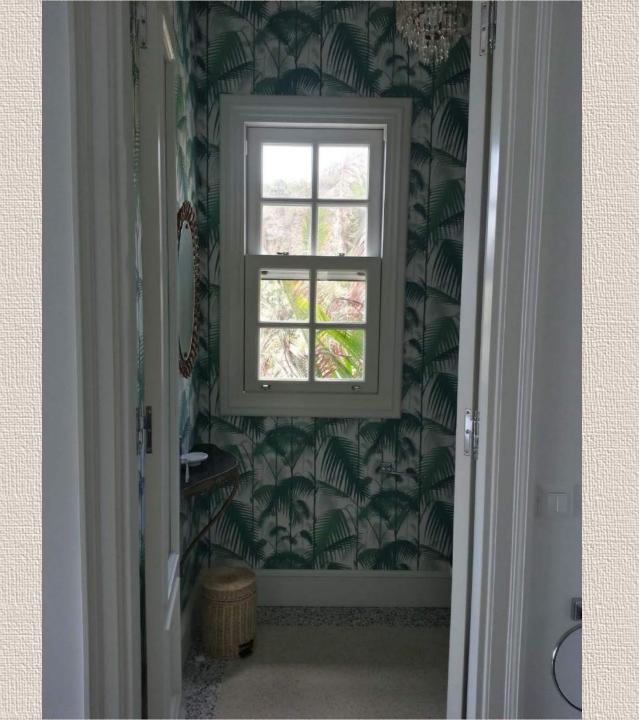

# The luxury of choice

Single and double hung

\*\*\*\*\*

Tilt and turn opening